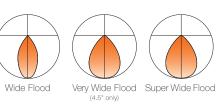

## ID+ Downlight Companions

Set the mood with ambient illumination, highlight areas for task lighting or showcase architectural elements with the ID+ Downlight family. The complete family delivers design flexibility with multiple lumen outputs, beam spread options, and a variety of trim and reflector finishes.