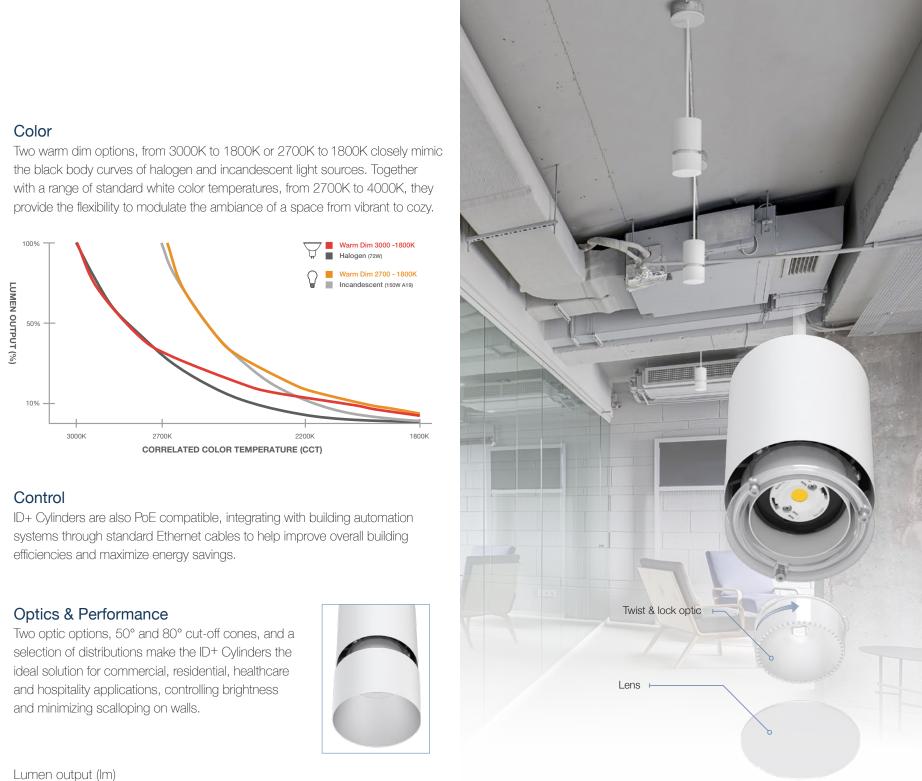

## ID+ 3.5" & 4.5" CYLINDERS

| |||||

6

+ +

The ID+ Cylinder series was designed to provide a companion to the downlight family, with matching aperture sizes. The 3.5" and 4.5" suspended, swivel stem or surface mount cylinders feature a singlepiece die-cast reflector, a knife edge, and a decorative reveal, adding a subtle sophistication to commercial spaces.

### **Exterior Finishes**

Standard finish options and custom RAL color values can be specified to create a unified aesthetic or make a bold statement.

## Decorative Reveal

A glowing or non-glowing reveal enhances the aesthetic and serves as a heat vent.

## Knife Edge

Provides a refined aesthetic and unified look with matching apertures to the trimless downlights.

| Lumen | output (Im) |   |
|-------|-------------|---|
| 3.5"  | 700–2000    |   |
| 4.5"  | 1000-3000   | R |
|       |             |   |

WD (PoE)

Twist & lock die-cast aluminum reflector

## Ease of Maintenance

Engineered for easy installation and maintenance, with field changeable reflector and optic, ID+ Cylinders accommodate design changes in the field using a simple twist & lock mechanism.