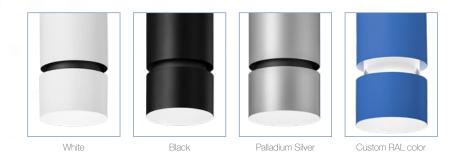

### **Exterior Finishes**

Standard finish options and custom RAL color values can be specified to create a unified aesthetic or make a bold statement.