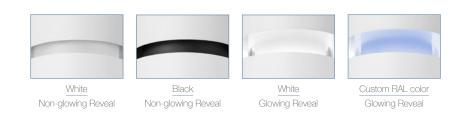

## Decorative Reveal

A glowing or non-glowing reveal enhances the aesthetic and serves as a heat vent.