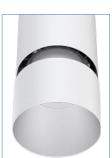

## ID+ 3.5" & 4.5" CYLINDERS

| |||||

6

+ +

The ID+ Cylinder series was designed to provide a companion to the downlight family, with matching aperture sizes. The 3.5" and 4.5" suspended, swivel stem or surface mount cylinders feature a singlepiece die-cast reflector, a knife edge, and a decorative reveal, adding a subtle sophistication to commercial spaces.

## Knife Edge

Provides a refined aesthetic and unified look with matching apertures to the trimless downlights.

| Lumen | output (Im) |   |
|-------|-------------|---|
| 3.5"  | 700–2000    |   |
| 4.5"  | 1000-3000   | R |
|       |             |   |