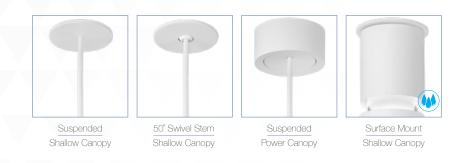

## Canopy Options

Canopies provide a cohesive look and block the visibility to mechanical elements.